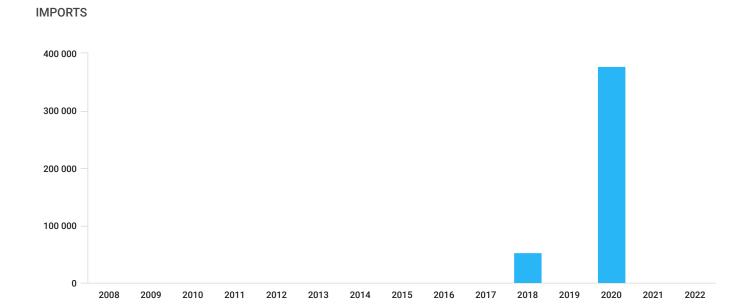

### **Imports**

| Country   | Imports, UAH.     | Contractors (quantity) | Operations<br>(quantity) |
|-----------|-------------------|------------------------|--------------------------|
| LITHUANIA | 350 000 - 400 000 | up to 3                | up to 3                  |