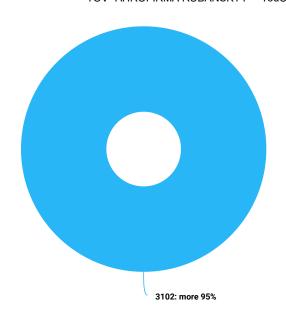

### Categories of goods, import

...

IMPORTS IN 2020 Y.

2020 2018

Ukrainian classification of commodities involved in FEA

Mineral or chemical fertilisers, nitrogenous

Description Imports, UAH.

350 000 - 400 000