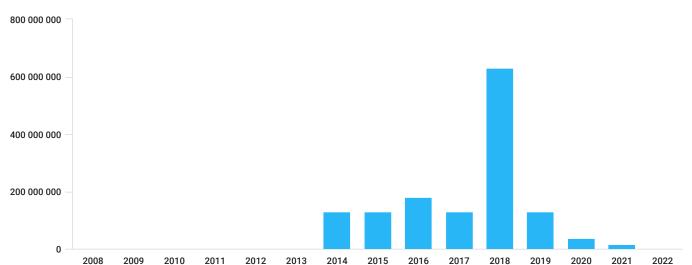

# EXPORT REVENUES

### Geography, export

~

**EXPORT REVENUES IN 2021 Y.** 

20212020201920182017

| Country        | EXPORT REVENUES       | Contractors (quantity) | Operations<br>(quantity) |
|----------------|-----------------------|------------------------|--------------------------|
| NOT DETERMINED | 1 000 000 - 1 500 000 | up to 3                | 3 - 5                    |