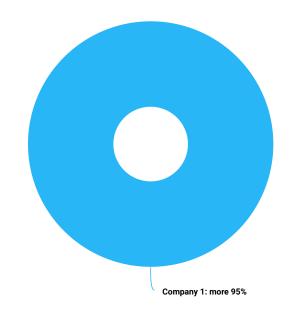

### TOP-10 contractors, import

20202018

| Contractors                          | Imports, UAH.     | Operations<br>(quantity) |
|--------------------------------------|-------------------|--------------------------|
| Company 1 TRADING COUNTRY: LITHUANIA | 350 000 - 400 000 | up to 3                  |