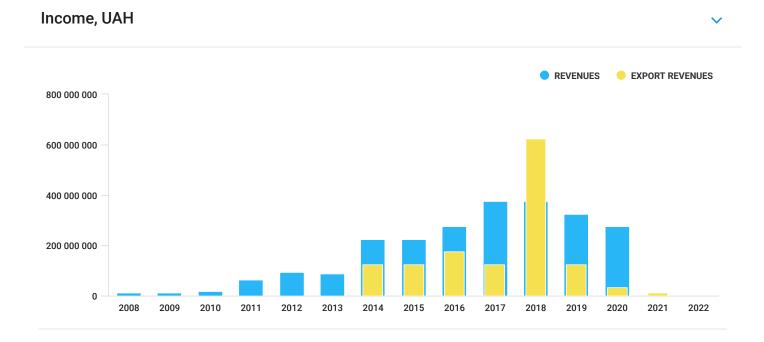

**







| Country   | Imports, UAH.     | Contractors (quantity) | Operations<br>(quantity) |
|-----------|-------------------|------------------------|--------------------------|
| LITHUANIA | 350 000 - 400 000 | up to 3                | up to 3                  |

### TOP-10 contractors, import

20202018





| Contractors                          | Imports, UAH.     | Operations<br>(quantity) |
|--------------------------------------|-------------------|--------------------------|
| Company 1 TRADING COUNTRY: LITHUANIA | 350 000 - 400 000 | up to 3                  |

### Categories of goods, import

...

IMPORTS IN 2020 Y.

2020 2018



Ukrainian classification of commodities involved in FEA

Mineral or chemical fertilisers, nitrogenous

Description Imports, UAH.

350 000 - 400 000



This analytical indicator shows the share of funds earned as a result of carrying out foreign economic activity in the revenues.

This diagram shows the level of contractor's dependence on the economic situation in the country and risks associated with the termination of export and import operations.

### \* Note for users!

Analytical information of the "Foreign economic activity" section of the YOUCONTROL System is only advisory. The formation of this data, the streamlining and arrangement of its components, as well as the construction of functional links between it and/or databases (compilations) created on its basis, and/or other data is the result of the work of the special software.

Analytical information of the "Foreign economic activity" section does not replace the existing off