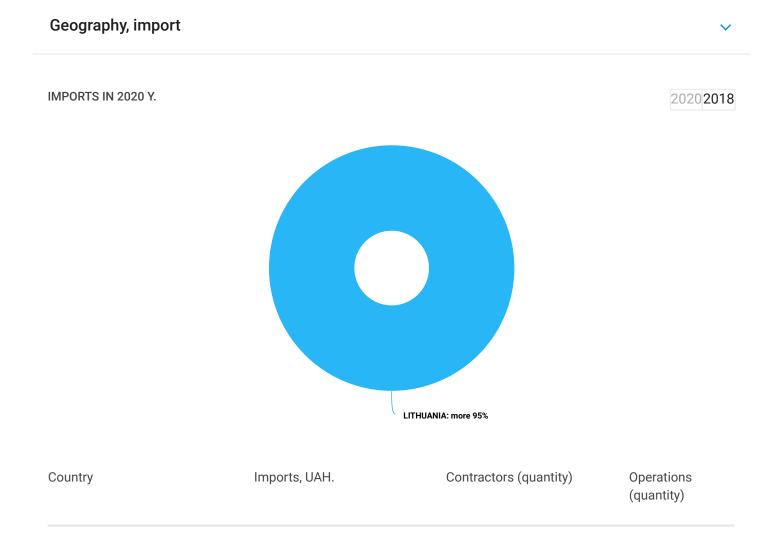

### **Imports**

| Country   | Imports, UAH.     | Contractors (quantity) | Operations<br>(quantity) |
|-----------|-------------------|------------------------|--------------------------|
| LITHUANIA | 350 000 - 400 000 | up to 3                | up to 3                  |